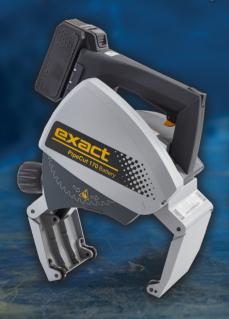

## PipeCut 170 BATTERY

| Battery        | 18 V   5.0 Ah   Li-ion          |
|----------------|---------------------------------|
| Charger        | 100 -240 V AC   95 W   50-60 Hz |
| No-Load speed  | 3450 r/min                      |
| Blade diameter | 140 mm                          |
| Mounting bore  | 62 mm                           |

## All-around cordless cutting for various materials!

Battery-powered PipeCut 170 pipe saw can cut pipes made of steel, stainless steel, cast iron, copper, aluminum and plastic. Simply plunge the blade into the pipe, rotate the saw around the pipe and you have a nice clean end ready for the next step. The saw is completely mobile, completely cordless.