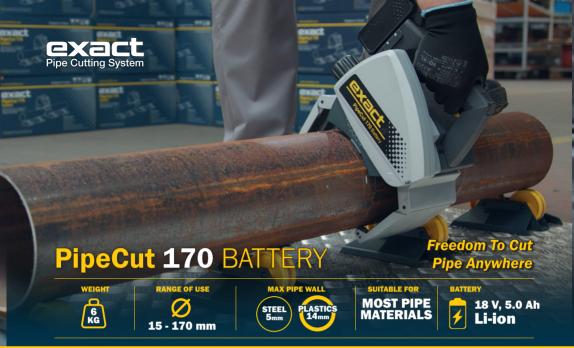

## PipeCut 170 BATTERY

| Battery        | 18 V   5.0 Ah   Li-ion          |
|----------------|---------------------------------|
| Charger        | 100 -240 V AC   95 W   50-60 Hz |
| No-Load speed  | 3450 r/min                      |
| Blade diameter | 140 mm                          |
| Mounting bore  | 62 mm                           |

## All-around cordless cutting for various materials!

Battery-powered PipeCut 170 pipe saw can cut pipes made of steel, stainless steel, cast iron, copper, aluminum and plastic. Simply plunge the blade into the pipe, rotate the saw around the pipe and you have a nice clean end ready for the next step. The saw is completely mobile, completely cordless.