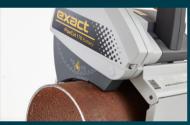

# PipeCut P400 BATTERY

| Battery              | 18 V   5.0 Ah   Li-ion          |
|----------------------|---------------------------------|
| Charger              | 100 -240 V AC   95 W   50-60 Hz |
| No-Load speed        | 3450 r/min                      |
| Blade diameter       | 140-150 mm                      |
| <b>Mounting bore</b> | 62 mm                           |

#### Cut and bevel at the same time!

Simply make a cut around the pipe and at the same time you will have a 15° bevel. You can use the PipeCut P400 battery saw for cutting only or for beveling plastic pipes. The saw is completely mobile, completely cordless.

#### **STANDARD EQUIPMENT:**

PipeCut P400 Battery Pipe Saw comes with (1) Cut+Bevel blade 148 installed, (1) TCT P150 blade, Pipe supports (4) single, (1) Battery charger, (2) Exact 18V Lithium-lon Batteries, (1) Shoulder bag, Instructions, 5mm & 2mm Allen Keys.