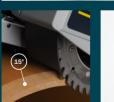

#### Cut and bevel at the same time!

Simply make a cut around the pipe and at the same time you will have a 15° bevel. You can use the PipeCut P400 battery saw for cutting only or for beveling plastic pipes. The saw is completely mobile, completely cordless.