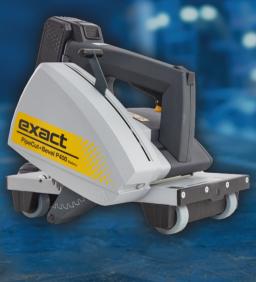

# PipeCut P400 BATTERY

| Battery              | 18 V   5.0 Ah   Li-ion          |
|----------------------|---------------------------------|
| Charger              | 100 -240 V AC   95 W   50-60 Hz |
| No-Load speed        | 3450 r/min                      |
| Blade diameter       | 140-150 mm                      |
| <b>Mounting bore</b> | 62 mm                           |

#### Cut and bevel at the same time!

Simply make a cut around the pipe and at the same time you will have a 15° bevel. You can use the PipeCut P400 battery saw for cutting only or for beveling plastic pipes. The saw is completely mobile, completely cordless.