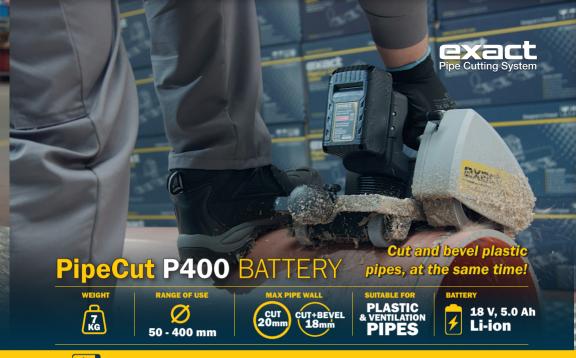

# PipeCut P400 BATTERY

| Battery              | 18 V   5.0 Ah   Li-ion          |
|----------------------|---------------------------------|
| Charger              | 100 -240 V AC   95 W   50-60 Hz |
| No-Load speed        | 3450 r/min                      |
| Blade diameter       | 140-150 mm                      |
| <b>Mounting bore</b> | 62 mm                           |

#### Cut and bevel at the same time!

Simply make a cut around the pipe and at the same time you will have a 15° bevel. You can use the PipeCut P400 battery saw for cutting only or for beveling plastic pipes. The saw is completely mobile, completely cordless.

#### **STANDARD EQUIPMENT:**

PipeCut P400 Battery Pipe Saw comes with (1) Cut+Bevel blade 148 installed, (1) TCT P150 blade, Pipe supports (4) single, (1) Battery charger, (2) Exact 18V Lithium-lon Batteries, (1) Shoulder bag, Instructions, 5mm & 2mm Allen Keys.